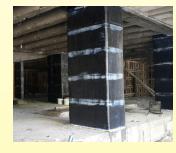

### **STRUCTURAL RETROFITTING & REHABILITATION**

**Wisdom Techseal** has been a leader in the field of structural retrofitting and rehabilitation of old and heritage buildings since 1995. Re-strengthening of an old structure such as a heritage building or bridge is not a simple task and needs to be dealt with special care to avoid accidents.

Over the last few years, the construction industry has seen an increased amount of accidents that could have been avoided by re-strengthening of the structure. Deformities in a structure is caused by following <u>poor</u> <u>construction practices</u>, increase in estimated load and design <u>inadequacies</u> The following methods can be used to strengthen the structure providing the desired strength in confined spaces

1) Micro concrete with jacketing

4) Injection grouting

2) Fiber wrap system

5) Polymer modified mortar

3) Guniting/ shot creting