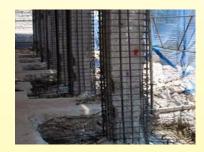

### **STRUCTURAL RETROFITTING & REHABILITATION**

**Wisdom Techseal** has been a leader in the field of structural retrofitting and rehabilitation of old and heritage buildings since 1995. Re-strengthening of an old structure such as a heritage building or bridge is not a simple task and needs to be dealt with special care to avoid accidents.

Over the last few years, the construction industry has seen an increased amount of accidents that could have been avoided by re-strengthening of the structure. Deformities in a structure is caused by following <u>poor</u> <u>construction practices</u>, increase in estimated load and design <u>inadequacies</u> The following methods can be used to strengthen the structure providing the desired strength in confined spaces

1) Micro concrete with jacketing

4) Injection grouting

2) Fiber wrap system

5) Polymer modified mortar

3) Guniting/ shot creting