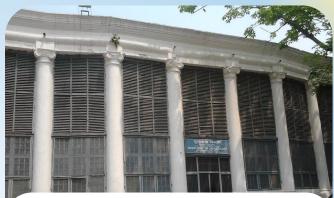

### **STRUCTURAL RETROFITTING & REHABILITATION**

**Wisdom Techseal** has been a leader in the field of structural retrofitting and rehabilitation of old and heritage buildings since 1995. Re-strengthening of an old structure such as a heritage building or bridge is not a simple task and needs to be dealt with special care to avoid accidents.

### SOME OF OUR RENOWNED PROJECTS

Structural strengthening of RCC members including beam, columns and necessary at residential society for Commonwealth games, 2010

Structural rehabilitation of Dara Shikoh library (built in 1637)