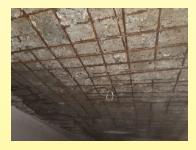

### **STRUCTURAL RETROFITTING & REHABILITATION**

**Wisdom Techseal** has been a leader in the field of structural retrofitting and rehabilitation of old and heritage buildings since 1995. Re-strengthening of an old structure such as a heritage building or bridge is not a simple task and needs to be dealt with special care to avoid accidents.

Over the last few years, the construction industry has seen an increased amount of accidents that could have been avoided by re-strengthening of the structure. Deformities in a structure is caused by following <u>poor</u> <u>construction practices</u>, increase in estimated load and design <u>inadequacies</u> The following methods can be used to strengthen the structure providing the desired strength in confined spaces

1) Micro concrete with jacketing

4) Injection grouting

2) Fiber wrap system

5) Polymer modified mortar

3) Guniting/ shot creting