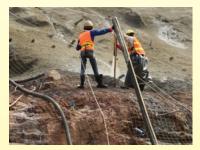

### **STRUCTURAL RETROFITTING & REHABILITATION**

**Wisdom Techseal** has been a leader in the field of structural retrofitting and rehabilitation of old and heritage buildings since 1995. Re-strengthening of an old structure such as a heritage building or bridge is not a simple task and needs to be dealt with special care to avoid accidents.

Over the last few years, the construction industry has seen an increased amount of accidents that could have been avoided by re-strengthening of the structure. Deformities in a structure is caused by following <u>poor</u> <u>construction practices</u>, increase in estimated load and design <u>inadequacies</u> The following methods can be used to strengthen the structure providing the desired strength in confined spaces

1) Micro concrete with jacketing

4) Injection grouting

2) Fiber wrap system

5) Polymer modified mortar

3) Guniting/ shot creting