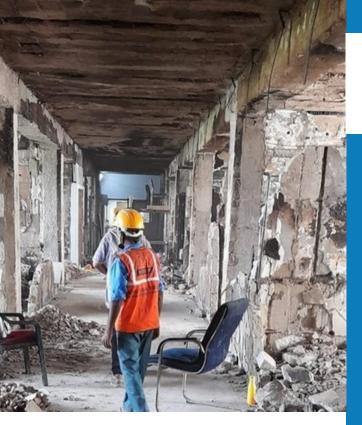

### **STRUCTURAL RETROFITTING & REHABILITATION**

**Wisdom Techseal** has been a leader in the field of structural retrofitting and rehabilitation of old and heritage buildings since 1995. Re-strengthening of an old structure such as a heritage building or bridge is not a simple task and needs to be dealt with special care to avoid accidents.

Over the last few years, the construction industry has seen an increased amount of accidents that could have been avoided by re-strengthening of the structure. Deformities in a structure is caused by following <u>poor</u> <u>construction practices</u>, increase in estimated load and design <u>inadequacies</u> The following methods can be used to strengthen the structure providing the desired strength in confined spaces

1) Micro concrete with jacketing

4) Injection grouting

2) Fiber wrap system

5) Polymer modified mortar

3) Guniting/ shot creting