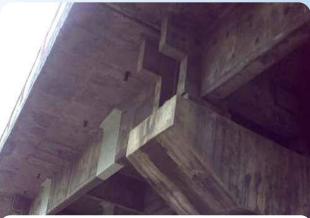

### **STRUCTURAL RETROFITTING & REHABILITATION**

**Wisdom Techseal** has been a leader in the field of structural retrofitting and rehabilitation of old and heritage buildings since 1995. Re-strengthening of an old structure such as a heritage building or bridge is not a simple task and needs to be dealt with special care to avoid accidents.

Over the last few years, the construction industry has seen an increased amount of accidents that could have been avoided by re-strengthening of the structure. Deformities in a structure is caused by following <u>poor</u> <u>construction practices</u>, increase in estimated load and design <u>inadequacies</u> The following methods can be used to strengthen the structure providing the desired strength in confined spaces