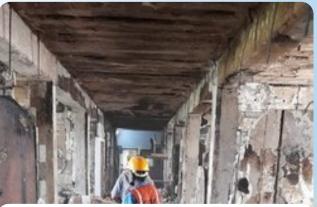

### **STRUCTURAL RETROFITTING & REHABILITATION**

**Wisdom Techseal** has been a leader in the field of structural retrofitting and rehabilitation of old and heritage buildings since 1995. Re-strengthening of an old structure such as a heritage building or bridge is not a simple task and needs to be dealt with special care to avoid accidents.

Over the last few years, the construction industry has seen an increased amount of accidents that could have been avoided by re-strengthening of the structure. Deformities in a structure is caused by following <u>poor</u> <u>construction practices</u>, increase in estimated load and design <u>inadequacies</u> The following methods can be used to strengthen the structure providing the desired strength in confined spaces