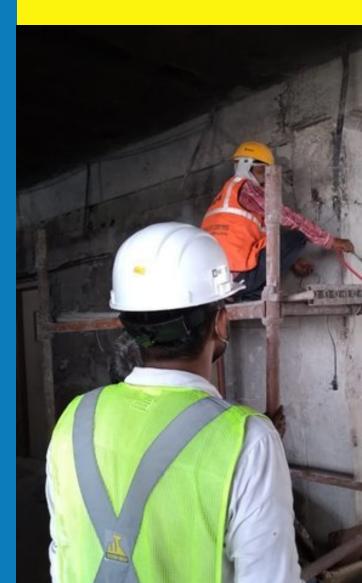

### **STRUCTURAL RETROFITTING & REHABILITATION**

**Wisdom Techseal** has been a leader in the field of structural retrofitting and rehabilitation of old and heritage buildings since 1995. Re-strengthening of an old structure such as a heritage building or bridge is not a simple task and needs to be dealt with special care to avoid accidents.

Over the last few years, the construction industry has seen an increased amount of accidents that could have been avoided by re-strengthening of the structure. Deformities in a structure is caused by following <u>poor</u> <u>construction practices</u>, increase in estimated load and design <u>inadequacies</u> The following methods can be used to strengthen the structure providing the desired strength in confined spaces

1) Micro concrete with jacketing

4) Injection grouting

2) Fiber wrap system

5) Polymer modified mortar

3) Guniting/ shot creting